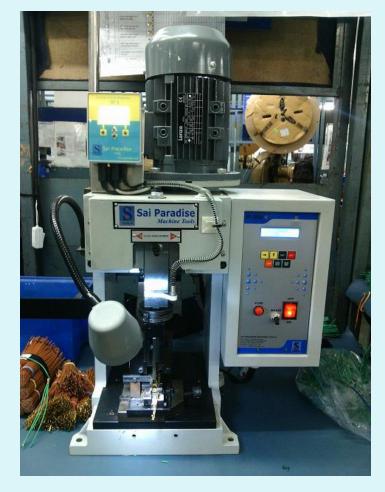

## SEMI AUTO MATIC CRIMPING MACHINES WITH CFA

| MAKE     | SAI PARADISEMACHINE       |  |
|----------|---------------------------|--|
| PROCESS  | CRIMPING                  |  |
| CAPACITY | Up to 312 Series Terminal |  |