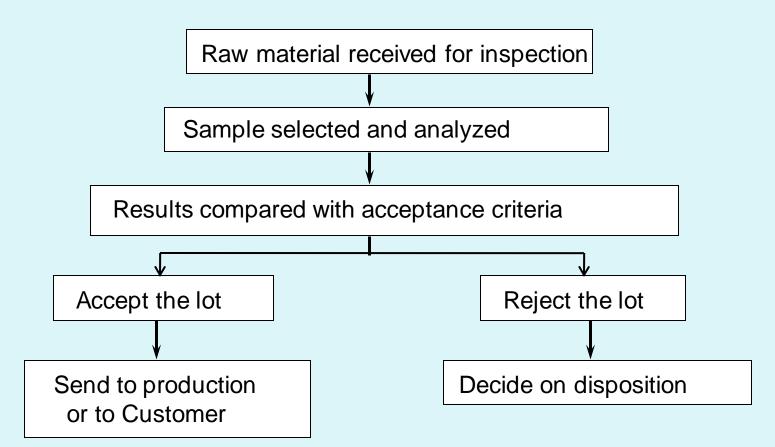

#### **PRODUCT REALIZATION**

## **Production Process - Steps**

## **OUR QUALITY ASSURANCE SYSTEM**

Inward inspection.
First and last piece check.
In- process quality check.
On line pre-control chart.
Visual and dimensional checking.
Process Validation/ElectricalTesting –
Packaging validation.
Doc Audit.