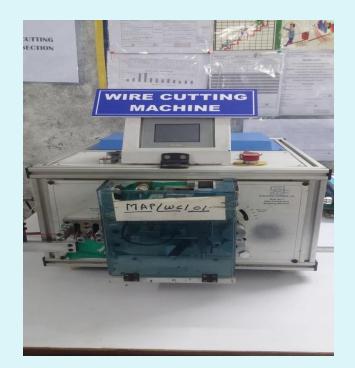

#### **MFG.FACILITY ATSHOP FLOOR**

| NAME        | MM                      |
|-------------|-------------------------|
| PROCESS     | Cable cutting/stripping |
| CAPACILY    | 4000 circuits/hour      |
| UTILIZATION | 6%                      |
|             |                         |